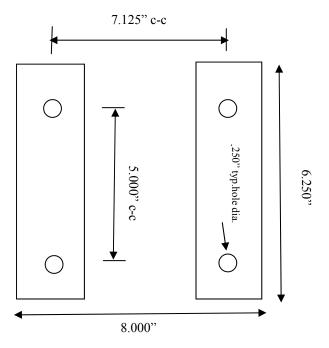

9 9

Poly board measures approx. 8" wide x 10" long Part number 99-55650

Foot print of bracket when assembled on poly board

Always remove your motor from bracket when trailering. Failure to do so may result in damage to Boat, Motor or Bracket.

Bracket setback length including Poly board is 10.125"