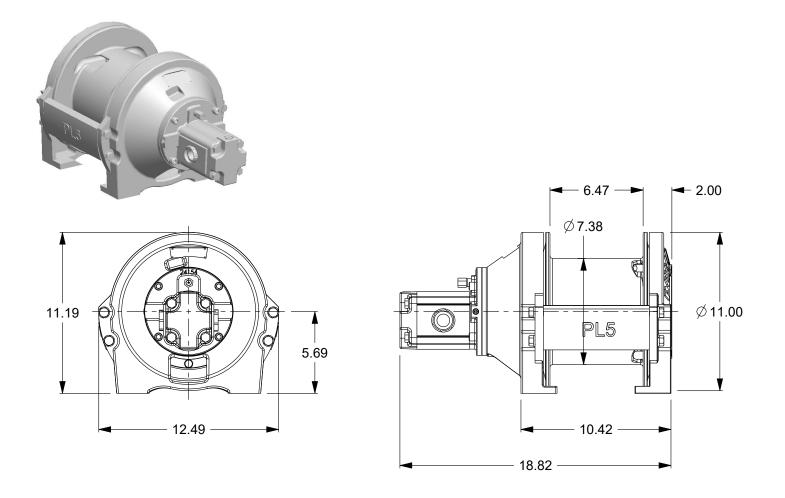

## **Planetary Winch**

Model: PL5-12-210-1 Est. Weight: 164 lb October 11, 2020

| Layer | Rope Capacity (ft) | Linepull (lb) | Linespeed (fpm) |
|-------|--------------------|---------------|-----------------|
| 1     | 31                 | 4500          | 135             |
| 2     | 65                 | 4050          | 150             |
| 3     | 102                | 3680          | 165             |
| 4     | 143                | 3370          | 180             |

Performance is based on 24 gpm @ 2100 psi with Ø.44" rope (Maximum rope capacity)

The rated line pulls are for the product only. Consult the rope manufacturer for rope ratings.

Tulsa Winch, Inc 11135 S. James Ave Jenks, OK 74037 Contact your TWG sales representative for additional options and features. Visit us at www.dovertwg.com to view our entire product line. We reserve the right to make changes without notice. SHEET 1 OF 1 TWG Canada Consolidated, Inc. 19350 22nd Avenue Surrey, BC V32 3S6 Canada