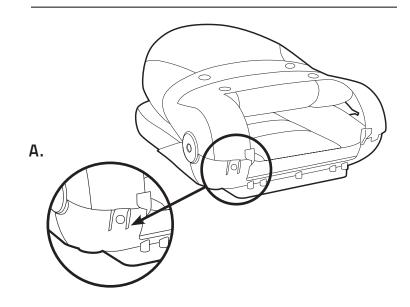

#### **SEAT TRAILERING LOCK (FIGURE 2)**

Your new Tempress seat features a patented "Lock" feature to keep the seat folded flat when trailering the boat or when the seat is not in use. Fold the seat forward and the "Lock" will engage, keeping the back from moving upward. To dis-engage the locking tab, simply press down on the tab (A) while pulling the seat back into the upright position. This patented feature is only available on Tempress seating.

## FIGURE 2.