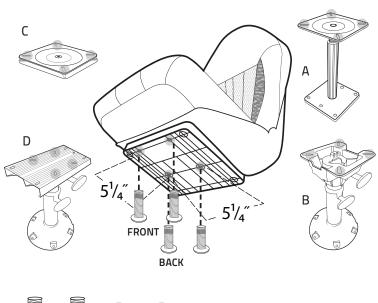

### MOUNTING SEAT TO BASE

All Tempress<sup>™</sup> seats can be mounted to any 5 ¼" x 5 ¼" seat mounting system. Seats can be mounted to (A) fixed base, (B) pedestal base, (C) swivel base or (D) slider mount.

### **MOUNTING SEAT (FIGURE 1)**

- NOTE: T-nuts are factory installed, The T-nuts are 1/4" x 20 – barrel style
- NOTE: Bolts must be 1/4"- 20 diameter stainless steel fasteners, no longer than 1" (25mm) long

# FIGURE 1.

Two ¼-20 x ¾"L and two ¼-20 x 1" L Stainless Mounting Bolts included with 180 degrees of Locktite™ applied which reduces the chance of bolts becoming loose over time.