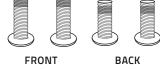

### **MOUNTING SEAT (FIGURE 1)**

- NOTE: T-nuts are factory installed, The T-nuts are 1/4" x 20 – barrel style
- NOTE: Bolts must be 1/4"- 20 diameter stainless steel fasteners, no longer than 1" (25mm) long

# FIGURE 1.

Two ¼-20 x ¾"L and two ¼-20 x 1" L Stainless Mounting Bolts included with 180 degrees of Locktite™ applied which reduces the chance of bolts becoming loose over time.